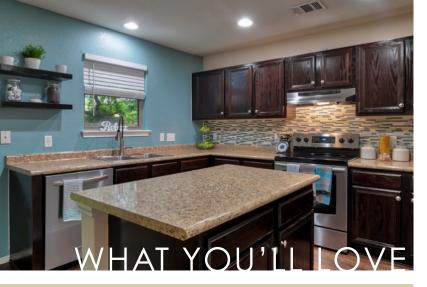

Simply gorgeous home among the shade of mature trees.

Wide open floor plan with hand scraped laminate wood floors.

Sprawling living room.

Spacious kitchen with center island, tile backsplash, rich cabinetry, stainless steel appliances, pantry.