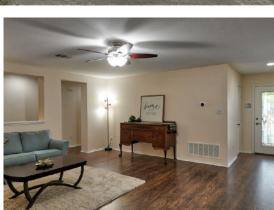

Simply gorgeous home among the shade of mature trees.

Wide open floor plan with hand scraped laminate wood floors.

Sprawling living room.

Spacious kitchen with center island, tile backsplash, rich cabinetry, stainless steel appliances, pantry.