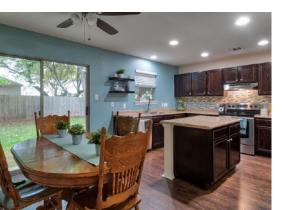

Simply gorgeous home among the shade of mature trees.

Wide open floor plan with hand scraped laminate wood floors.

Sprawling living room.

Spacious kitchen with center island, tile backsplash, rich cabinetry, stainless steel appliances, pantry.