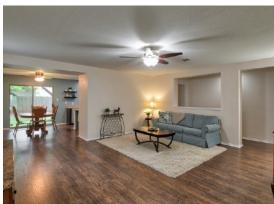

Simply gorgeous home among the shade of mature trees.

Wide open floor plan with hand scraped laminate wood floors.

Sprawling living room.

Spacious kitchen with center island, tile backsplash, rich cabinetry, stainless steel appliances, pantry.