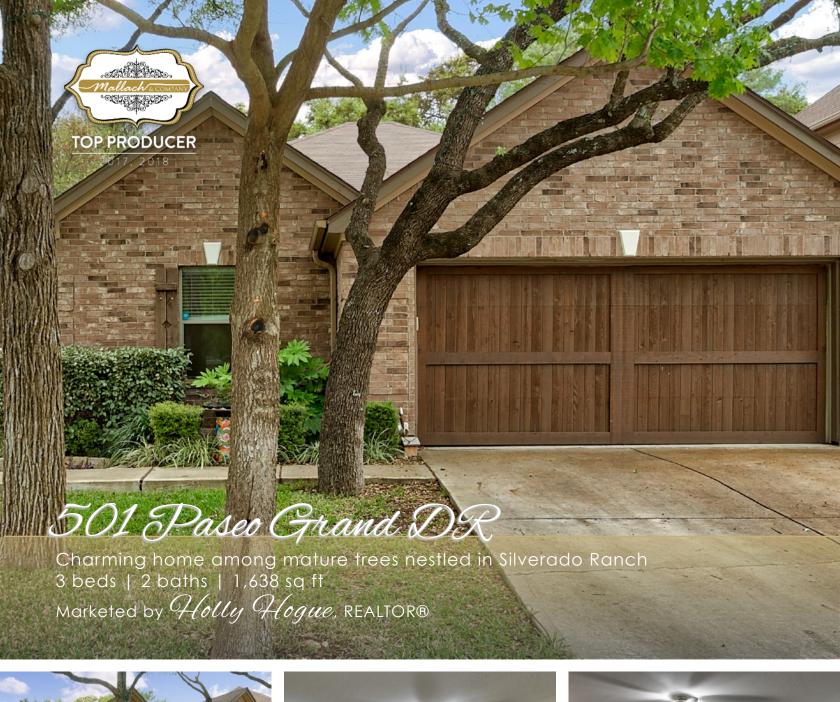

Simply gorgeous home among the shade of mature trees.

Wide open floor plan with hand scraped laminate wood floors.

Sprawling living room.

Spacious kitchen with center island, tile backsplash, rich cabinetry, stainless steel appliances, pantry.

Private, fenced backyard with mature trees.

Master bedroom with walk-in closet, ensuite bathroom with dual vanity.

Charming curb appeal with built-in automatic sprinkler system for easy maintenance.

Wood garage door adds touch of class to wonderful appeal.

Meticulous and tidy landscaping.

Silverado Ranch amenities include playground, pavilion, and community pool.